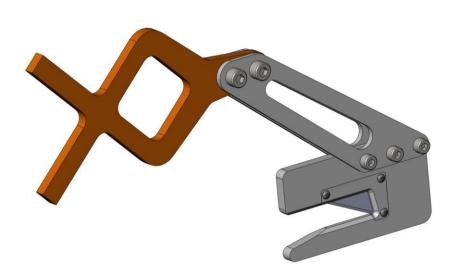

#### **Description:**

A manipulator held rope knife using an industry standard blade with easy swap out ensuring that the tool is sharp and work ready at the start of each dive with no manual sharpening required.

## Rope knife

#### **MAIN FEATURES**

- Uses commercially available knife blade
- Configurable for push or pull operation
- Adjustable manipulator handle (Fishtail standard)